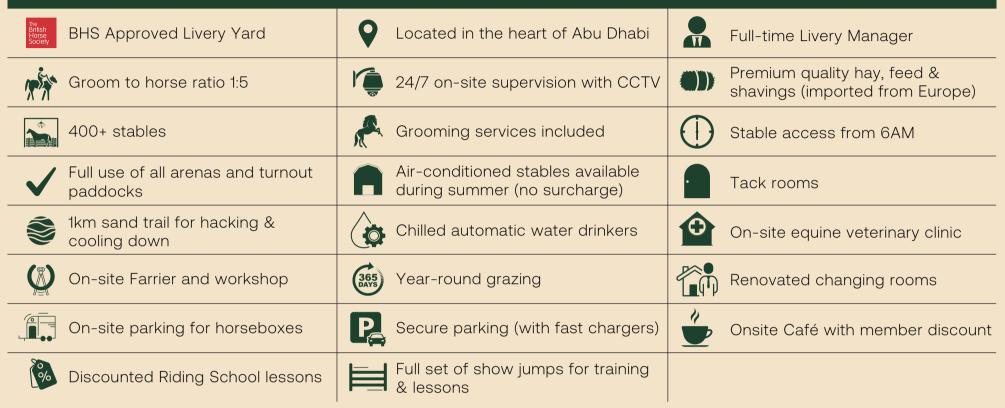

# LIVERY SERVICE

Abu Dhabi Equestrian Club is a BHS Approved Livery Service and riding stables. Our facilities are quality controlled and inspected on an annual basis to ensure the maintenance of internationally recognised standards for equine care and safety.

## WHY YOU SHOULD CHOOSE LIVERY AT ADEC



#### ARENAS

| Туре | Indoor (air-conditioned) | Covered    | Outdoor                                        |
|------|--------------------------|------------|------------------------------------------------|
| Size | 70m x 25m                | 110m x 50m | 20m X 20m   50m X 50m   60m X 40m   100m X 50m |

- All our arenas consist of a sand & fibre mix

- The majority of our arenas have Ebb-Flow Irrigation which helps maintain an optimal level of moisture and firmness in the arena surface

| PADDOCKS                          |                             |  |  |  |
|-----------------------------------|-----------------------------|--|--|--|
| 6 x Sand Turnout Paddocks         | 14 x Grass Turnout Paddocks |  |  |  |
| STANDARD LIVERY PACKAGE PER MONTH |                             |  |