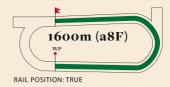

# 2024-2025 RACE SEASON FOURTH RACE MEETING

15th November 2024

Abu Dhabi Turf Club racecourse is a right handed turf track of 2,000 metres (10 furlongs) in circumference with a home straight of 400 metres (2 furlongs). It includes two chutes for both 1,000 metre (5 furlongs) and 1,600 metre (1 mile) races.

The main track has a grass surface and there is a dirt training track located inside the main track.