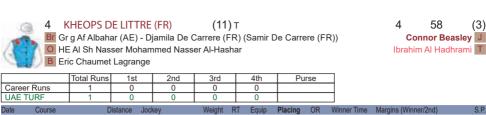

#### Key:

UAE TURF

- 1. Graphic of Owner's colours
- 2. Saddlecloth number
- 3. Horse Name
- 4. Country of birth
- 5. Days last run
- 6. Wearing
  - B = Blinkers
  - CP = Cheek Piece
  - CF = Cheek Flece
  - T = Tongue Strap V = Visor
- 7. Age of horse
- 8. Weight of horse in kg
- 9. Draw

- 10. Colour of horse
- 11. Sex of horse
- 12. Sire
- 13. Dam
- 14. Dam sire
- 15. Jockey
  - If Apprentice Jockey will also include Jockey Allowance and MRW (Minimum Riding Weight)
- 16. Owner
- 17. Trainer
- 18. Breeder
- 19. Official Rating
- 20. Statistcial breakdown of runs

- 21. Last 4 performances
  - Date of race
  - Course name (track type)
  - AW = All Weather
  - D = Dirt
  - T = Turf
  - Distance of Race
  - Jockey
  - Weight of horse
  - RT = Race Type
  - Equip worn
  - Placing
  - **OR Official Rating**
  - Winner Time
    - Margins from winner/ 2nd horse
  - Winner or 2nd horse
  - S.P. Starting Prices