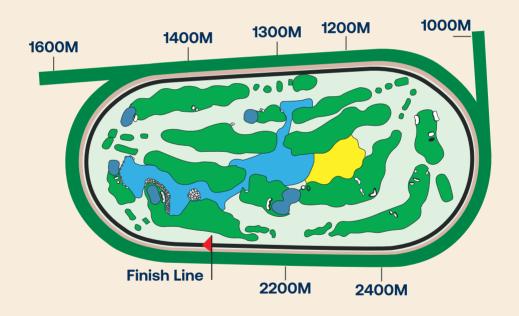

# 2024-2025 RACE SEASON FOURTH RACE MEETING

15th November 2024

Abu Dhabi Turf Club racecourse is a right handed turf track of 2,000 metres (10 furlongs) in circumference with a home straight of 400 metres (2 furlongs). It includes two chutes for both 1,000 metre (5 furlongs) and 1,600 metre (1 mile) races.

The main track has a grass surface and there is a dirt training track located inside the main track.