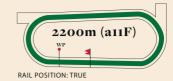

# 2024-2025 RACE SEASON FOURTH RACE MEETING

15th November 2024

Abu Dhabi Turf Club racecourse is a right handed turf track of 2,000 metres (10 furlongs) in circumference with a home straight of 400 metres (2 furlongs). It includes two chutes for both 1,000 metre (5 furlongs) and 1,600 metre (1 mile) races.