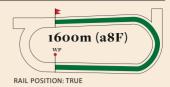

# 2024-2025 RACE SEASON FOURTH RACE MEETING

15th November 2024

Abu Dhabi Turf Club racecourse is a right handed turf track of 2,000 metres (10 furlongs) in circumference with a home straight of 400 metres (2 furlongs). It includes two chutes for both 1,000 metre (5 furlongs) and 1,600 metre (1 mile) races.