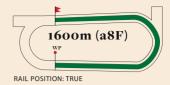

# 2024-2025 RACE SEASON FOURTH RACE MEETING

15th November 2024

Abu Dhabi Turf Club racecourse is a right handed turf track of 2,000 metres (10 furlongs) in circumference with a home straight of 400 metres (2 furlongs). It includes two chutes for both 1,000 metre (5 furlongs) and 1,600 metre (1 mile) races.