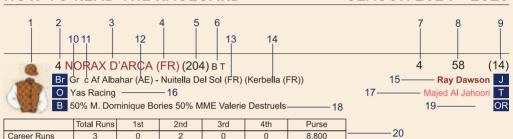

#### HOW TO READ THE RACECARD

#### Key:

UAE TURF

- 1. Graphic of Owner's colours
- 2. Saddlecloth number
- 3. Horse Name
- 4. Country of birth
- 5. Days last run
- 6. Wearing
  - B = Blinkers
  - CP = Cheek Piece
  - CF = Cheek Flece
  - T = Tongue Strap V = Visor
- 7. Age of horse
- 8. Weight of horse in kg
- 9. Draw

- 10. Colour of horse
- 11. Sex of horse
- 12. Sire
- 13. Dam
- 14. Dam sire
- 15. Jockey
  - If Apprentice Jockey will also include Jockey Allowance and MRW (Minimum Riding Weight)
- 16. Owner
- 17. Trainer
- 18. Breeder
- 19. Official Rating
- 20. Statistcial breakdown of runs

- 21. Last 4 performances
  - Date of race
  - Course name (track type)
  - AW = All Weather
  - D = Dirt
  - T = Turf
  - Distance of Race
  - Jockey
  - Weight of horse
  - RT = Race Type
  - Equip worn
  - Placing
  - **OR Official Rating**
  - Winner Time
    - Margins from winner/ 2nd horse
  - Winner or 2nd horse
  - S.P. Starting Prices