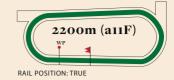

# 2024-2025 RACE SEASON FOURTH RACE MEETING

15th November 2024

Abu Dhabi Turf Club racecourse is a right handed turf track of 2,000 metres (10 furlongs) in circumference with a home straight of 400 metres (2 furlongs). It includes two chutes for both 1,000 metre (5 furlongs) and 1,600 metre (1 mile) races.

The main track has a grass surface and there is a dirt training track located inside the main track.