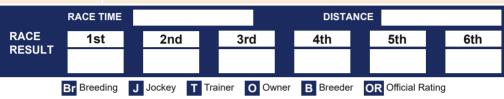

4<sup>th</sup>AED 4,200

AED 14,000 AED 2,100

AED 7,700

For 4YO+

bred in United Arab Emirates (Purebred Arabian)

Handicap (0-70)

|        | RACE TIME   |   |        |       |           |      | DISTA     | NCE |              |       |     |
|--------|-------------|---|--------|-------|-----------|------|-----------|-----|--------------|-------|-----|
| RACE   | 1st         |   | 2nd    |       | 3rd       |      | 4th       |     | 5th          |       | 6th |
| RESULT |             |   |        |       |           |      |           |     |              |       |     |
|        | Br Breeding | J | Jockey | T Tra | iner O Ow | /ner | B Breeder | С   | R Official R | ating |     |