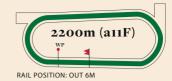

# 2024-2025 RACE SEASON FIFTH RACE MEETING

23rd November 2024

Abu Dhabi Turf Club racecourse is a right handed turf track of 2,000 metres (10 furlongs) in circumference with a home straight of 400 metres (2 furlongs). It includes two chutes for both 1,000 metre (5 furlongs) and 1,600 metre (1 mile) races.