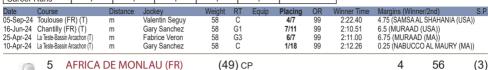

#### **SEASON 2024 - 2025**

21

| Date        | Course                         | Distance     | Jockey             | Weight | RT  | Equip | Placing | OR     | Winner Time | Margins (Winner/2nd) | S.P. |
|-------------|--------------------------------|--------------|--------------------|--------|-----|-------|---------|--------|-------------|----------------------|------|
| 04-Mar-23   | B Meydan(D)                    | 1200m        | Jean Van Overmeire | 59.5   | G   |       | 5/10    | 110    | 01:11:05    | SOUND MONEY (USA)    |      |
| RC: Near re | ear, chased leaders, ran on fi | nal 500m.    |                    |        |     |       |         |        |             |                      |      |
| 06-Jan-23   | Meydan (D)                     | 1200m        | Jean Van Overmeire | 57.5   | G   |       | 3 / 11  | 110    | 01:10:82    | SWITZERLAND (USA)    |      |
| RC: Mid-d   | livision, ran on well final 30 | 00m.         |                    |        |     |       |         |        |             |                      |      |
| 09-Dec-22   | 2 Meydan (D)                   | 1200m        | Ray Dawson         | 57     | G   |       | 1/7     | 108    | 01:10:93    | TUZ (USA)            |      |
| RC: Track   | ed leaders, ran on well fin    | al 300m, led | final 50m.         |        |     |       |         |        |             |                      |      |
| 29-Oct-22   | Jebal Ali (D)                  | 1200m        | Jean Van Overmeire | 61     | HCP |       | 103     | 1 / 11 | 01:11:33    | MCMANAMAN (IRE)      |      |
| RC: Track   | red leaders, led 300m out      | ran on well  |                    |        |     |       |         |        |             |                      |      |

- 21. Last 4 performances
  - Date of race
  - Course name (track type)
  - AW = All Weather
  - D = Dirt
  - T = Turf
  - Distance of Race
  - Jockey
  - Weight of horse
  - RT = Race Type
  - Equip worn
  - Placing
  - **OR Official Rating**
  - Winner Time
  - Margins from winner/ 2nd horse
  - Winner or 2nd horse
  - S.P. Starting Prices