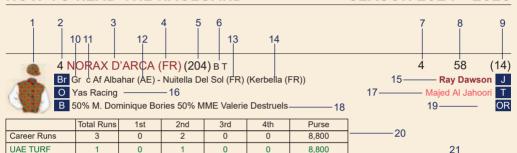

#### **HOW TO READ THE RACECARD**

#### Key:

- Graphic of Owner's colours
- Saddlecloth number 2.
- 3. Horse Name
- 4. Country of birth
- 5. Days last run
- 6. Wearing
  - B = Blinkers
    - CP = Cheek Piece
    - T = Tongue Strap
- V = Visor
- 7. Age of horse
- 8. Weight of horse in kg
- 9. Draw

- 10. Colour of horse
- 11. Sex of horse
- 12. Sire
- 13. Dam
- 14. Dam sire
- 15. Jockey
  - If Apprentice Jockey will also include Jockey Allowance and MRW (Minimum Riding Weight)
- 16. Owner
- 17. Trainer
- 18. Breeder
- 19. Official Rating
- 20. Statistcial breakdown of runs

- 21. Last 4 performances
  - Date of race
  - Course name (track type)
  - AW = All Weather
  - D = Dirt
  - T = Turf
  - Distance of Race
  - Jockey
  - Weight of horse
  - RT = Race Type
  - Equip worn
  - Placing
  - **OR Official Rating**
  - Winner Time
  - Margins from winner/ 2nd horse
  - Winner or 2nd horse
  - S.P. Starting Prices