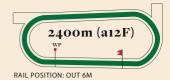

# 2024-2025 RACE SEASON FIFTH RACE MEETING

23rd November 2024

Abu Dhabi Turf Club racecourse is a right handed turf track of 2,000 metres (10 furlongs) in circumference with a home straight of 400 metres (2 furlongs). It includes two chutes for both 1,000 metre (5 furlongs) and 1,600 metre (1 mile) races.

The main track has a grass surface and there is a dirt training track located inside the main track.