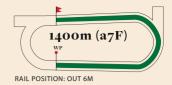

# 2024-2025 RACE SEASON FIFTH RACE MEETING

23rd November 2024

Abu Dhabi Turf Club racecourse is a right handed turf track of 2,000 metres (10 furlongs) in circumference with a home straight of 400 metres (2 furlongs). It includes two chutes for both 1,000 metre (5 furlongs) and 1,600 metre (1 mile) races.

The main track has a grass surface and there is a dirt training track located inside the main track.