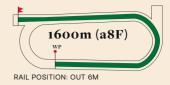

# 2024-2025 RACE SEASON FIFTH RACE MEETING

23rd November 2024

Abu Dhabi Turf Club racecourse is a right handed turf track of 2,000 metres (10 furlongs) in circumference with a home straight of 400 metres (2 furlongs). It includes two chutes for both 1,000 metre (5 furlongs) and 1,600 metre (1 mile) races.