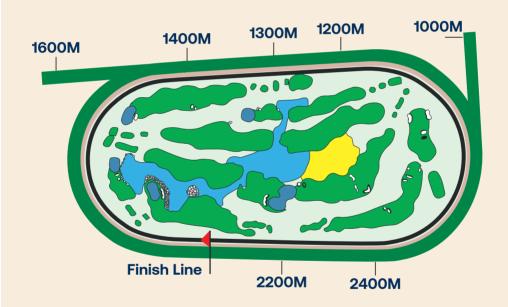

# 2024-2025 RACE SEASON FIFTH RACE MEETING

23rd November 2024

Abu Dhabi Turf Club racecourse is a right handed turf track of 2,000 metres (10 furlongs) in circumference with a home straight of 400 metres (2 furlongs). It includes two chutes for both 1,000 metre (5 furlongs) and 1,600 metre (1 mile) races.

The main track has a grass surface and there is a dirt training track located inside the main track.