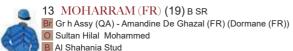

#### **AL BITHNAH**

6:00PM

ABU DHABI TURF CLUB مضمار أبو ظير للسيات SPONSORED BY

#### **ABU DHABI TURF CLUB**

2200 METRES

**TURF** 

**TOTAL PURSE: AED 66,000** 

<sup>t</sup> AED 39, 600 **4**<sup>th</sup> AED 3, 960

nd AED 13, 200 **5**<sup>th</sup> AED 1, 980

3rd AED 7, 260

For 4YO+

bred in United Arab Emirates (Purebred Arabian) Handicap (0-80)

RACE TIME

RACE TIME

1st
2nd
3rd
4th
5th
6th

Br Breeding
J Jockey
T Trainer
O Owner
B Breeder
OR Official Rating

Colours No Horse Age KG

1 ES JENJAL (AE) (27) BT SR