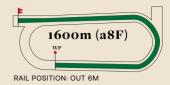

# 2024-2025 RACE SEASON TWELFTH RACE MEETING

22<sup>nd</sup> February 2025

Abu Dhabi Turf Club racecourse is a right handed turf track of 2,000 metres (10 furlongs) in circumference with a home straight of 400 metres (2 furlongs). It includes two chutes for both 1,000 metre (5 furlongs) and 1,600 metre (1 mile) races.

The main track has a grass surface and there is a dirt training track located inside the main track.

ABU DHABI