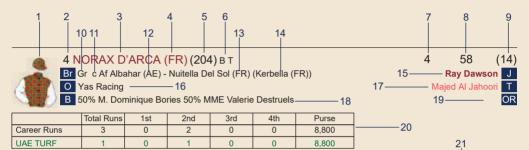

#### **HOW TO READ THE RACECARD**

#### Key:

- Graphic of Owner's colours
- 2. Saddlecloth number
- 3. Horse Name
- 4. Country of birth
- 5. Days last run
- 6. Wearing
  - B = Blinkers
  - CP = Cheek Piece
  - T = Tongue Strap
  - V = Visor
- 7. Age of horse
- 8. Weight of horse in kg
- 9. Draw

- 10. Colour of horse
- 11. Sex of horse
- 12. Sire
- 13. Dam
- 14. Dam sire
- 15. Jockey
  - If Apprentice Jockey will also include Jockey Allowance and MRW (Minimum Riding Weight)
- 16. Owner
- 17. Trainer
- 18. Breeder
- 19. Official Rating
- 20. Statistcial breakdown of runs

- 21. Last 4 performances
  - Date of race
  - Course name (track type)
  - AW = All Weather
  - D = Dirt
  - T = Turf
  - Distance of Race
  - Jockey
  - Weight of horse
  - RT = Race Type
  - Equip worn Placing
  - **OR Official Rating**
  - Winner Time
  - Margins from winner/ 2nd horse
  - Winner or 2nd horse
  - S.P. Starting Prices