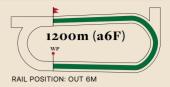

# 2024-2025 RACE SEASON TWELFTH RACE MEETING

22<sup>nd</sup> February 2025

Abu Dhabi Turf Club racecourse is a right handed turf track of 2,000 metres (10 furlongs) in circumference with a home straight of 400 metres (2 furlongs). It includes two chutes for both 1,000 metre (5 furlongs) and 1,600 metre (1 mile) races.

The main track has a grass surface and there is a dirt training track located inside the main track.

ABU DHABI