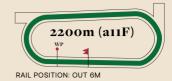

#### **ABU DHABI TURF CLUB**

2200 METRES

**TURF** 

**TOTAL PURSE: AED 66,000** 

<sup>t</sup> AED 39, 600 **4**<sup>th</sup> AED 3, 960

nd AED 13, 200 **5**<sup>th</sup> AED 1, 980

3rd AED 7, 260

For 4YO+