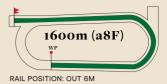

# 2024-2025 RACE SEASON TWELFTH RACE MEETING

22<sup>nd</sup> February 2025

Abu Dhabi Turf Club racecourse is a right handed turf track of 2,000 metres (10 furlongs) in circumference with a home straight of 400 metres (2 furlongs). It includes two chutes for both 1,000 metre (5 furlongs) and 1,600 metre (1 mile) races.

The main track has a grass surface and there is a dirt training track located inside the main track.

ABU DHABI