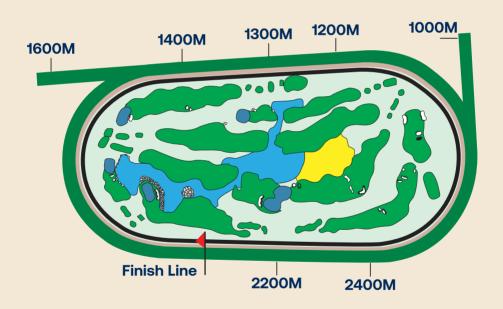

# 2024-2025 RACE SEASON TWELFTH RACE MEETING

22<sup>nd</sup> February 2025

Abu Dhabi Turf Club racecourse is a right handed turf track of 2,000 metres (10 furlongs) in circumference with a home straight of 400 metres (2 furlongs). It includes two chutes for both 1,000 metre (5 furlongs) and 1,600 metre (1 mile) races.

The main track has a grass surface and there is a dirt training track located inside the main track.

ABU DHABI