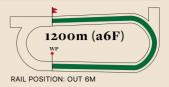

# 2024-2025 RACE SEASON TWELFTH RACE MEETING

22<sup>nd</sup> February 2025

Abu Dhabi Turf Club racecourse is a right handed turf track of 2,000 metres (10 furlongs) in circumference with a home straight of 400 metres (2 furlongs). It includes two chutes for both 1,000 metre (5 furlongs) and 1,600 metre (1 mile) races.

The main track has a grass surface and there is a dirt training track located inside the main track.

ABU DHABI